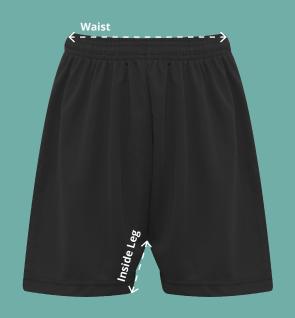

## Waist (At top of waistband)

Measure from one end of the waistband to the other with the garment laid down flat.

## Inside Leg

Measure from the crotch point to the hemline at the inside leg.

Honeycomb Shorts Code: AAAA112005 (1BU)

| Honeycomb Shorts      |        |        |        |        |        |        |
|-----------------------|--------|--------|--------|--------|--------|--------|
| To fit waist (Inches) | 18/20" | 22/24" | 26/28" | 30/32" | 34/36" | 38/40" |
| Waist (cm)*           | 48     | 56     | 58     | 62     | 66     | 72     |
| Inside Leg (cm)       | 11     | 12     | 13     | 14     | 16     | 17     |